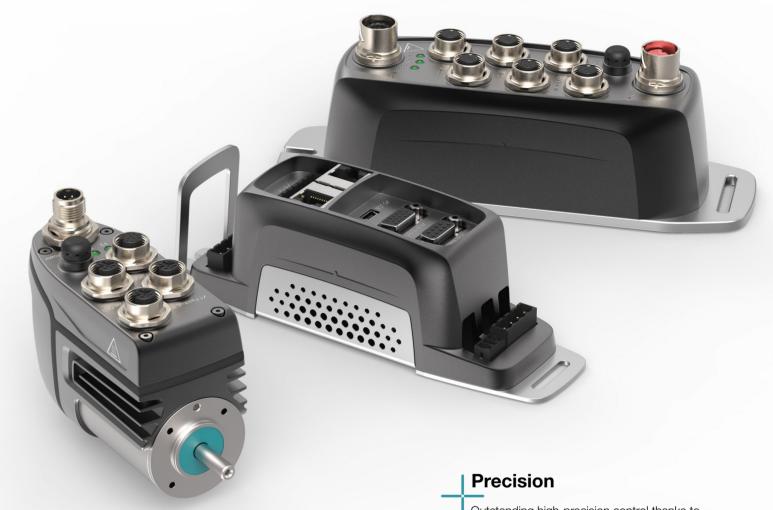

### **Dynamics**

Realization of short cycle times thanks to inertia-optimized motors, decentralized control intelligence and high overload capability

Outstanding high-precision control thanks to the use of absolute encoders with a resolution of 12 bits in conjunction with a high current resolution of 14 bits

Particular highlights are the cyber<sup>®</sup> simco<sup>®</sup> drive 2 servo drives.

They are up to 30 % more compact than their predecessors and offer maximum connectivity with their Multi-Ethernet-Interface. They also feature real-time CIP Sync functionality, decentralized intelligence and STO safety function. The new servo drives have also made it possible to realize the cyber<sup>®</sup> dynamic system. The motor-integrated design convinces through the decentralized intelligence directly on the axis and saves space in the cabinet. The servo motors of the cyber<sup>®</sup> dynamic line and the cyber<sup>®</sup> dynamic system are now optionally available with a multiturn encoder (size 32/40), holding brake (size 40), gearbox or ball screw drive.

## cyber<sup>®</sup> simco<sup>®</sup> line

## cyber<sup>®</sup> dynamic line

# cyber<sup>®</sup> dynamic system