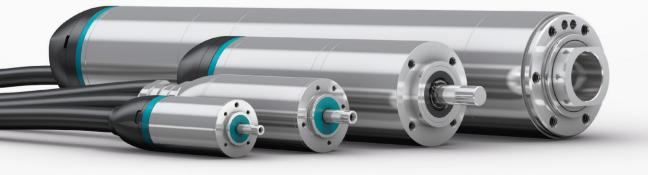

## Options

GCP-Gearbox 1-3-stage

NP-Gearbox 1-2-stage

Ball screw drive (short and long stroke)

Holding brake (size 40)