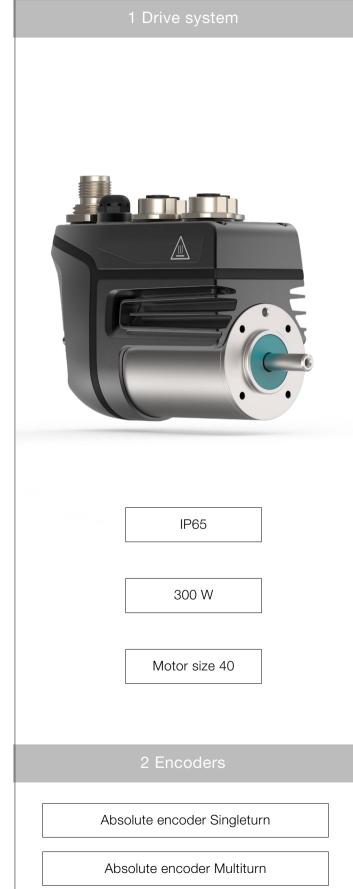

Particular highlights are the cyber<sup>®</sup> simco<sup>®</sup> drive 2 servo drives.

They are up to 30 % more compact than their predecessors and offer maximum connectivity with their Multi-Ethernet-Interface. They also feature real-time CIP Sync functionality, decentralized intelligence and STO safety function. The new servo drives have also made it possible to realize the cyber<sup>®</sup> dynamic system. The motor-integrated design convinces through the decentralized intelligence directly on the axis and saves space in the cabinet. The servo motors of the cyber<sup>®</sup> dynamic line and the cyber<sup>®</sup> dynamic system are now optionally available with a multiturn encoder (size 32/40), holding brake (size 40), gearbox or ball screw drive.

24-55 V<sub>DC</sub>

120-1440 W

1-/3-phase power supply

Distribution box up to 6 axes

IP65

## Options

GCP-Gearbox 1-3-stage

NP-Gearbox 1-2-stage

Ball screw drive (short and long stroke)

Holding brake (size 40)