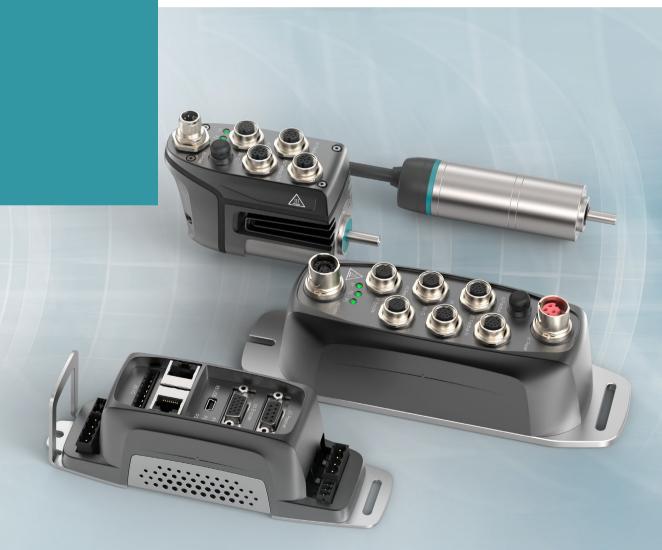

Particular highlights are the cyber<sup>®</sup> simco<sup>®</sup> drive 2 servo drives.

They are up to 30 % more compact than their predecessors and offer maximum connectivity with their Multi-Ethernet-Interface. They also feature real-time CIP Sync functionality, decentralized intelligence and STO safety function. The new servo drives have also made it possible to realize the cyber<sup>®</sup> dynamic system. The motor-integrated design convinces through the decentralized intelligence directly on the axis and saves space in the cabinet. The servo motors of the cyber<sup>®</sup> dynamic line and the cyber<sup>®</sup> dynamic system are now optionally available with a multiturn encoder (size 32/40), holding brake (size 40), gearbox or ball screw drive.

24-55 V<sub>DC</sub>

120-1440 W

1-/3-phase power supply

Distribution box up to 6 axes

IP65

## cyber<sup>®</sup> simco<sup>®</sup> line

## cyber<sup>®</sup> dynamic line

# cyber<sup>®</sup> dynamic system