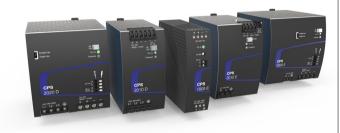

Particular highlights are the cyber<sup>®</sup> simco<sup>®</sup> drive 2 servo drives.

They are up to 30 % more compact than their predecessors and offer maximum connectivity with their Multi-Ethernet-Interface. They also feature real-time CIP Sync functionality, decentralized intelligence and STO safety function. The new servo drives have also made it possible to realize the cyber<sup>®</sup> dynamic system. The motor-integrated design convinces through the decentralized intelligence directly on the axis and saves space in the cabinet. The servo motors of the cyber<sup>®</sup> dynamic line and the cyber<sup>®</sup> dynamic system are now optionally available with a multiturn encoder (size 32/40), holding brake (size 40), gearbox or ball screw drive.

24-55 V<sub>DC</sub>

120-1440 W

1-/3-phase power supply

Distribution box up to 6 axes

IP65