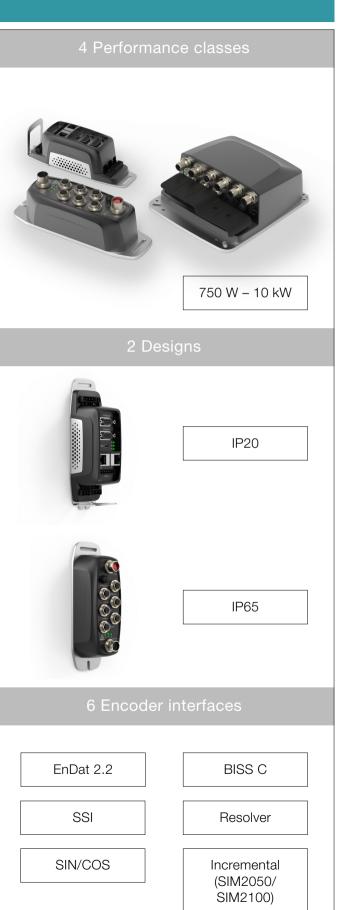

Particular highlights are the cyber<sup>®</sup> simco<sup>®</sup> drive 2 servo drives.

They are up to 30 % more compact than their predecessors and offer maximum connectivity with their Multi-Ethernet-Interface. They also feature real-time CIP Sync functionality, decentralized intelligence and STO safety function. The new servo drives have also made it possible to realize the cyber<sup>®</sup> dynamic system. The motor-integrated design convinces through the decentralized intelligence directly on the axis and saves space in the cabinet. The servo motors of the cyber<sup>®</sup> dynamic line and the cyber<sup>®</sup> dynamic system are now optionally available with a multiturn encoder (size 32/40), holding brake (size 40), gearbox or ball screw drive.

### Interfaces

EtherNet/IP

CIP Sync<sup>®</sup>

Sercos the automation bus

Ether CAT. Technology Group

PROFO<sup>®</sup> Neto

FOUNDAT

Accessories

24-55 V<sub>DC</sub>

120-1440 W

1-/3-phase power supply

Distribution box up to 6 axes

IP65

## Options

GCP-Gearbox 1-3-stage

NP-Gearbox 1-2-stage

Ball screw drive (short and long stroke)

Holding brake (size 40)