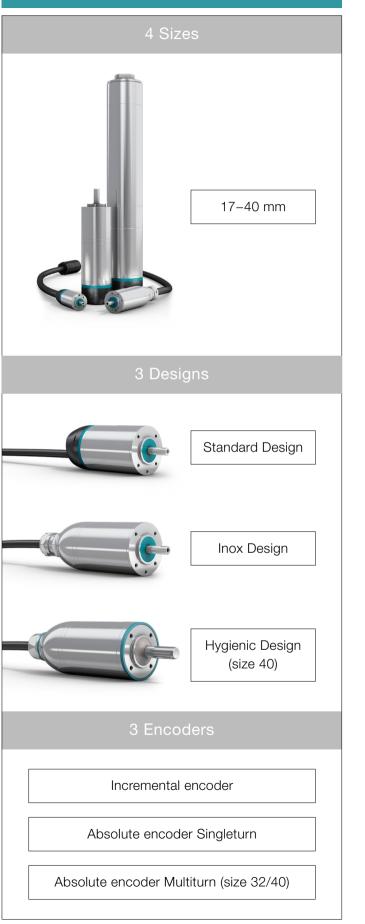

Particular highlights are the cyber<sup>®</sup> simco<sup>®</sup> drive 2 servo drives.

They are up to 30 % more compact than their predecessors and offer maximum connectivity with their Multi-Ethernet-Interface. They also feature real-time CIP Sync functionality, decentralized intelligence and STO safety function. The new servo drives have also made it possible to realize the cyber<sup>®</sup> dynamic system. The motor-integrated design convinces through the decentralized intelligence directly on the axis and saves space in the cabinet. The servo motors of the cyber<sup>®</sup> dynamic line and the cyber<sup>®</sup> dynamic system are now optionally available with a multiturn encoder (size 32/40), holding brake (size 40), gearbox or ball screw drive.

## Options

GCP-Gearbox 1-3-stage

NP-Gearbox 1-2-stage

Ball screw drive (short and long stroke)

Holding brake (size 40)